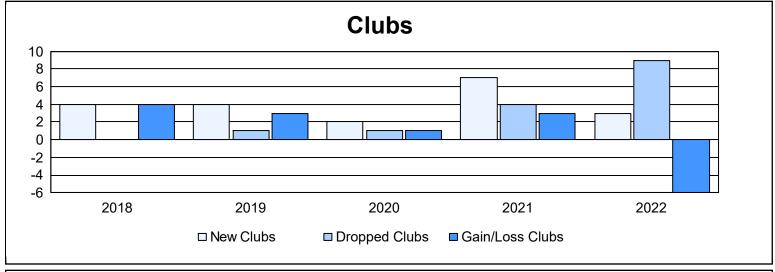

| Year      | New<br>Clubs | Dropped<br>Clubs | Gain/<br>Loss<br>Clubs | New<br>Members | Charter<br>Members | Reinstate<br>Members | Transfer<br>Members | Total<br>Member<br>Added | Total<br>Members<br>Dropped | Gain/<br>Loss<br>Members |
|-----------|--------------|------------------|------------------------|----------------|--------------------|----------------------|---------------------|--------------------------|-----------------------------|--------------------------|
| 2017-2018 | 4            | 0                | 4                      | 635            | 100                | 47                   | 41                  | 823                      | 729                         | 94                       |
| 2018-2019 | 4            | 1                | 3                      | 551            | 141                | 25                   | 32                  | 749                      | 752                         | -3                       |
| 2019-2020 | 2            | 1                | 1                      | 378            | 53                 | 19                   | 28                  | 478                      | 622                         | -144                     |
| 2020-2021 | 7            | 4                | 3                      | 375            | 172                | 13                   | 18                  | 578                      | 673                         | -95                      |
| 2021-2022 | 3            | 9                | -6                     | 380            | 80                 | 29                   | 34                  | 523                      | 870                         | -347                     |
| Average   | 4            | 3                | 1                      | 464            | 109                | 27                   | 31                  | 630                      | 729                         | -99                      |