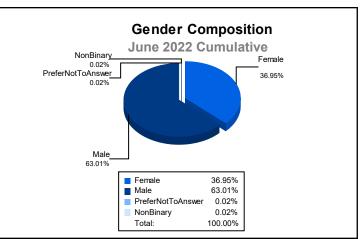

| 622                         | -144                     |
| 2020-2021 | 7            | 4                | 3                      | 375            | 172                | 13                   | 18                  | 578                      | 673                         | -95                      |
| 2021-2022 | 3            | 9                | -6                     | 380            | 80                 | 29                   | 34                  | 523                      | 870                         | -347                     |
| Average   | 4            | 3                | 1                      | 464            | 109                | 27                   | 31                  | 630                      | 729                         | -99                      |









MBR0065 Page 2 of 2 3/8/2023 9:34:20AM