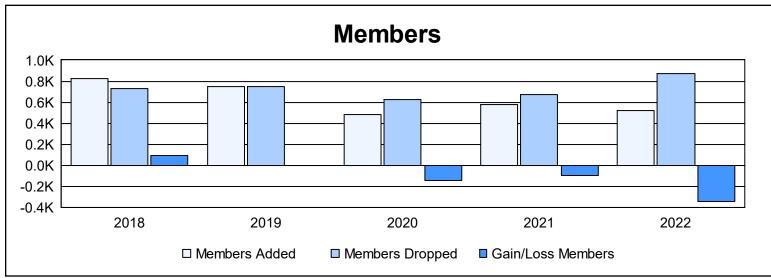

| Year      | New<br>Clubs | Dropped<br>Clubs | Gain/<br>Loss<br>Clubs | New<br>Members | Charter<br>Members | Reinstate<br>Members | Transfer<br>Members | Total<br>Member<br>Added | Total<br>Members<br>Dropped | Gain/<br>Loss<br>Members |
|-----------|--------------|------------------|------------------------|----------------|--------------------|----------------------|---------------------|--------------------------|-----------------------------|--------------------------|
| 2017-2018 | 4            | 0                | 4                      | 635            | 100                | 47                   | 41                  | 823                      | 729                         | 94                       |
| 2018-2019 | 4            | 1                | 3                      | 551            | 141                | 25                   | 32                  | 749                      | 752                         | -3                       |
| 2019-2020 | 2            | 1                | 1                      | 378            | 53                 | 19                   | 28                  | 478                      | 622                         | -144                     |
| 2020-2021 | 7            | 4                | 3                      | 375            | 172                | 13                   | 18                  | 578                      | 673                         | -95                      |
| 2021-2022 | 3            | 9                | -6                     | 380            | 80                 | 29                   | 34                  | 523                      | 870                         | -347                     |
| Average   | 4            | 3                | 1                      | 464            | 109                | 27                   | 31                  | 630                      | 729                         | -99                      |